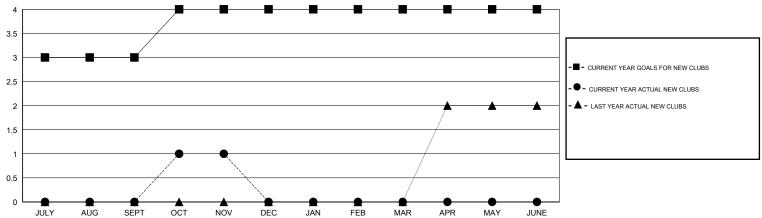

## LOCATION INDIA

GMT CA 6

| Clubs         |                  |                   |                  |                  | Members       |                    |                                     |                    |                  |
|---------------|------------------|-------------------|------------------|------------------|---------------|--------------------|-------------------------------------|--------------------|------------------|
|               | RESU             | LTS FOR 2015-2016 |                  |                  |               | RESU               | JLTS FOR 2015-2016                  |                    |                  |
| QUARTER       | NEW CLUB<br>GOAL | NEW CLUBS         | DROPPED<br>CLUBS | NET<br>GAIN/LOSS | QUARTER       | NEW MEMBER<br>GOAL | CHARTER AND<br>NEW MEMBERS<br>ADDED | DROPPED<br>MEMBERS | NET<br>GAIN/LOSS |
| JULY/AUG/SEPT | 3                | 0                 | 0                | 0                | JULY/AUG/SEPT | 175                | 51                                  | 50                 | 1                |
| OCT/NOV/DEC   | 1                | 1                 | 0                | 1                | OCT/NOV/DEC   | 95                 | 49                                  | 13                 | 36               |
| JAN/FEB/MAR   | 0                | 0                 | 0                | 0                | JAN/FEB/MAR   | 25                 | 0                                   | 0                  | 0                |
| APR/MAY/JUNE  | 0                | 0                 | 0                | 0                | APR/MAY/JUNE  | -45                | 0                                   | 0                  | 0                |