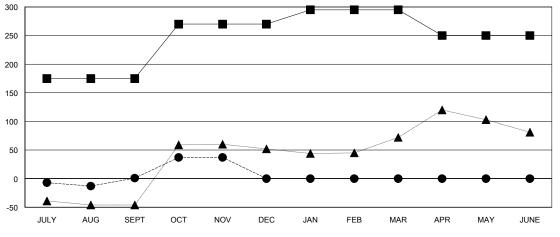

## LOCATION INDIA

GMT CA 6

| Clubs         |                  |                   |                  |                  | Members       |                    |                                     |                    |                  |
|---------------|------------------|-------------------|------------------|------------------|---------------|--------------------|-------------------------------------|--------------------|------------------|
|               | RESU             | LTS FOR 2015-2016 |                  |                  |               | RESU               | JLTS FOR 2015-2016                  |                    |                  |
| QUARTER       | NEW CLUB<br>GOAL | NEW CLUBS         | DROPPED<br>CLUBS | NET<br>GAIN/LOSS | QUARTER       | NEW MEMBER<br>GOAL | CHARTER AND<br>NEW MEMBERS<br>ADDED | DROPPED<br>MEMBERS | NET<br>GAIN/LOSS |
| JULY/AUG/SEPT | 3                | 0                 | 0                | 0                | JULY/AUG/SEPT | 175                | 51                                  | 50                 | 1                |
| OCT/NOV/DEC   | 1                | 1                 | 0                | 1                | OCT/NOV/DEC   | 95                 | 49                                  | 13                 | 36               |
| JAN/FEB/MAR   | 0                | 0                 | 0                | 0                | JAN/FEB/MAR   | 25                 | 0                                   | 0                  | 0                |
| APR/MAY/JUNE  | 0                | 0                 | 0                | 0                | APR/MAY/JUNE  | -45                | 0                                   | 0                  | 0                |

## GOALS AND ACTUAL MEMBERS CUMULATIVE

| - CURRENT YEAR GOALS FOR NEW |  |
|------------------------------|--|
| AEMDEDS                      |  |

- CURRENT YEAR ACTUAL MEMBERS

- ▲ - LAST YEAR ACTUAL MEMBERS